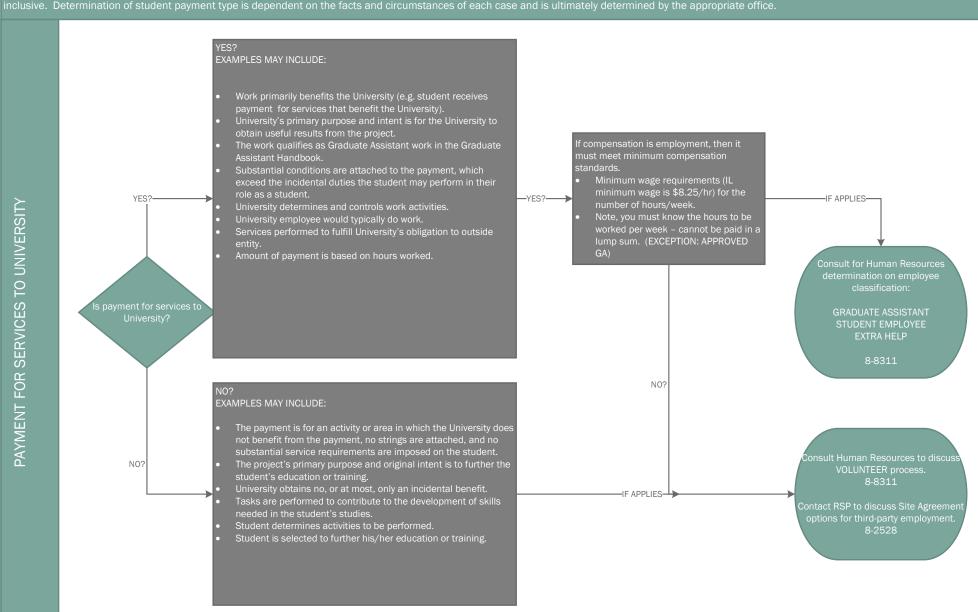

## Student Work and Payment Flow:

This Flowchart is intended as a guide to allow a user to identify the major types of student payments and direct you to the appropriate University office for assistance. PLEASE REVIEW ALL THREE PAYMENT CATEGORIES (employment, financial aid, or other) (Pages 1 & 2). Please choose the payment type that best fits your circumstances and contact the appropriate office for consultation. This chart is not all inclusive. Determination of student payment type is dependent on the facts and circumstances of each case and is ultimately determined by the appropriate office.

## Student Payment Determination Flowchart:

This Flowchart is intended as a guide to allow a user to identify the major types of student payments and direct you to the appropriate University office for assistance. PLEASE REVIEW ALL THREE PAYMENT CATEGORIES (employment, financial aid, or other) (Pages 1 & 2). Please choose the payment type that best fits your circumstances and contact the appropriate office for consultation. This chart is not all inclusive. Determination of student payment type is dependent on the facts and circumstances of each case and is ultimately determined by the appropriate office.