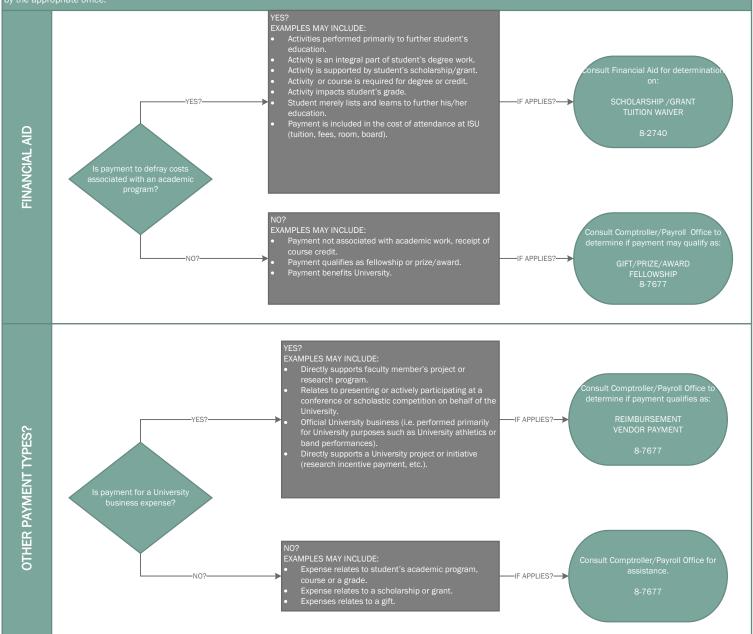

## Student Work and Payment Flow:

This Flowchart is intended as a guide to allow a user to identify the major types of student payments and direct you to the appropriate University office for assistance. PLEASE REVIEW ALL THREE PAYMENT CATEGORIES (employment, financial aid, or other) (Pages 1 & 2). Please choose the payment type that best fits your circumstances and contact the appropriate office for consultation. This chart is not all inclusive. Determination of student payment type is dependent on the facts and circumstances of each case and is ultimately determined by the appropriate office.

## Student Payment Determination Flowchart:

This Flowchart is intended as a guide to allow a user to identify the major types of student payments and direct you to the appropriate University office for assistance. PLEASE REVIEW ALL THREE PAYMENT CATEGORIES (employment, financial aid, or other) (Pages 1 & 2). Please choose the payment type that best fits your circumstances and contact the appropriate office for consultation. This chart is not all inclusive. Determination of student payment type is dependent on the facts and circumstances of each case and is ultimately determined by the appropriate office.